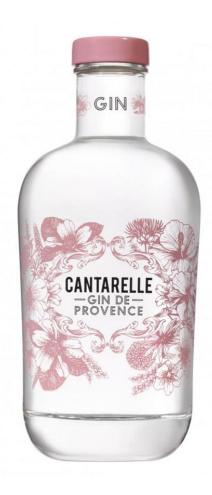

## **CANTARELLE**GIN DE PROVENCE

AB +832801 — BC +114193 — 6x700ml — ABV 40%

Cantarelle Gin de Provence is a light and perfectly balanced gin made in the heart of Provence, in the south of France at Domaine de Cantarelle. As smooth as it is light, this beautiful gin is the result of master distiller Oliver Blanc's carefully selection of gin botanicals, combined with grapes from the 200-hectare domaine.

**Process**: Distilled according to traditional know-how, by grape-spirit specialist, Olivier Blanc. Limetree flowers, juniper berries, orange peel and coriander are immersed in a mixture of alcohol from Provence grapes and pure water for 15 days. Once the botanicals have infused, the gin is distilled.

Aromas: Floral with notes of tea, lime leaves and an elegant veil of grapefruit. Fine and long, with hints of bitter orange. All from 100% natural sources.

Palate: Soft, beautiful texture. Bright and fresh with juniper present, taking a back seat to a melange of floral and citrus notes.