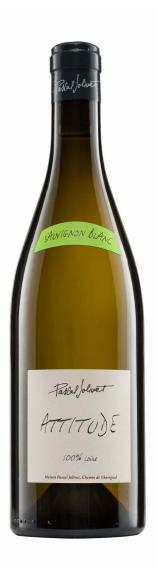

## 'ATTITUDE' PASCAL JOLIVET SANCERRE BLANC

Sancerre, France

AB/BC +564245 I2x750ml

"Made with the same attention to detail as Jolivet's great Sancerres, this wine is made from grapes grown outside the appellation. The wine offers expressive floral and fruit aromas, freshness and minerality in the mouth. This is textbook Sauvignon Blanc from the Loire."

Balance, Freshness and Precision: The Pascal Jolivet Style

Grape - 100% Sauvignon Blanc

**Vineyards** - This wine results from vines planted on the most beautifully managed soils close to the area of the Loire Castle, Touraine. Produced on a single 57-acre estate located to the west of Sancerre in Touraine. This estate's vines are planted in two distinct terroirs: Chémery, with limestone soils, and Anger sur Cher, with sandy soils. Environmentally friendly techniques in the vineyard.